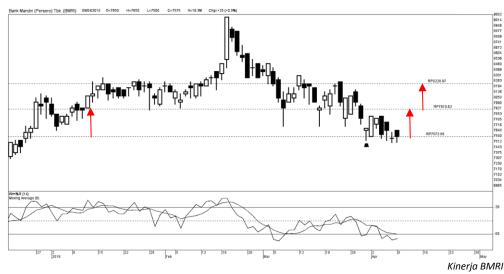

## **Call** Buy

Last 7.800

Entry point 7.800

Exit point 8.200

Stop loss 7.365

52wk Range 5,700 - 9,050

### Highlight

Kinerja saham BMRI cenderung meneguat untuk menguji level *resistance* pada kisaran harga 8.000 hingga 8.200 sebagai level tertinggi disertai dengan kondisi *reversal* 