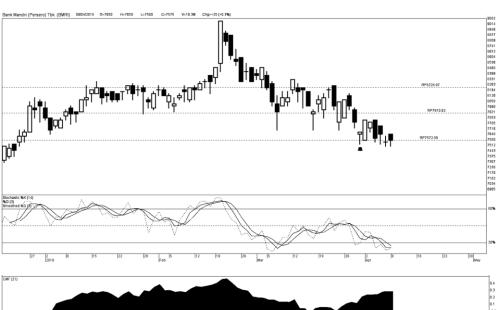

## **Call** Buy

Last 7.800

Entry point 7.800

Exit point 8.200

Stop loss 7.365

52wk Range 5,700 - 9,050

### Highlight

Kinerja saham BMRI cenderung meneguat untuk menguji level *resistance* pada kisaran harga 8.000 hingga 8.200 sebagai level tertinggi disertai dengan kondisi *reversal* 